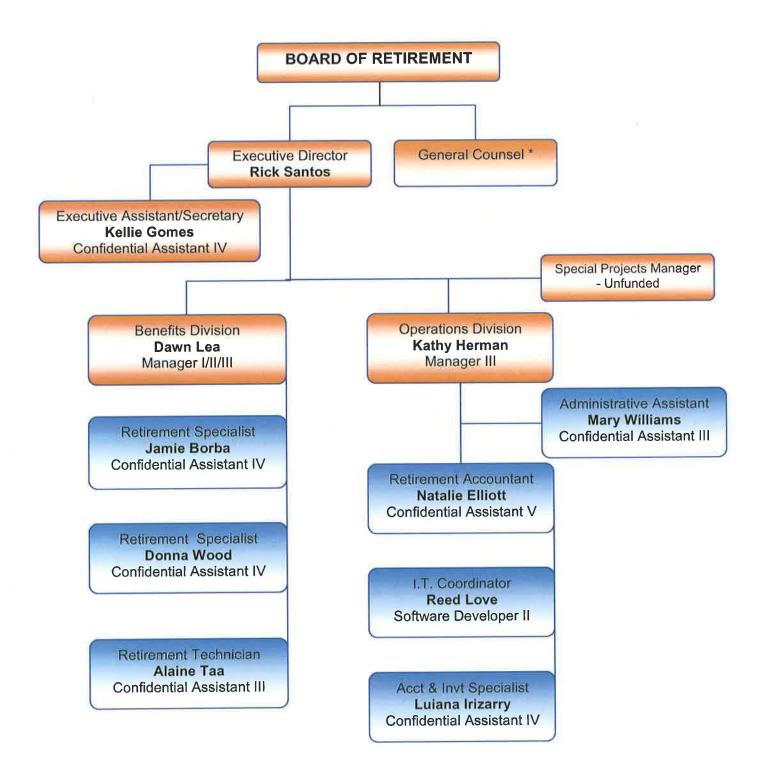

## FY 2013 – 2014 Administrative Budget Request- Cont.

Salaries and Wages - \$755,253 includes eleven full-time staff and one part-time or extra help staff. See <u>Attachment II</u> for the organizational chart. As part of the agreement, when the County imposed the 6% reduction to all full-time employees, the County Board of Supervisors has approved the return of 1% of pay in response to improved economic situations. Full time staff members will continue to take a 5% **deduction** in pay for FY13/14.